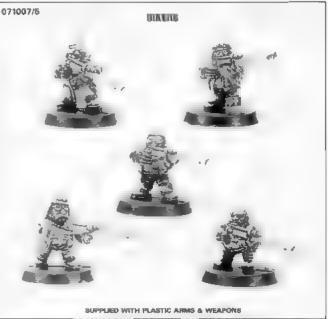

### 071007 **SQUAT WARRIORS** EACH TRADE SLEEVE CONTAINS 4 EACH OF BLISTERS 071007/1 AND 071007/2, 2 EACH

OF BLISTER 071007/3 AND 1 EACH OF BLISTERS 071007/4 AND 071007/5.

DESIGNED BY ALAN & MICHAEL Cognight & 1989 Genes Workshop Ltd. All rights reserved.